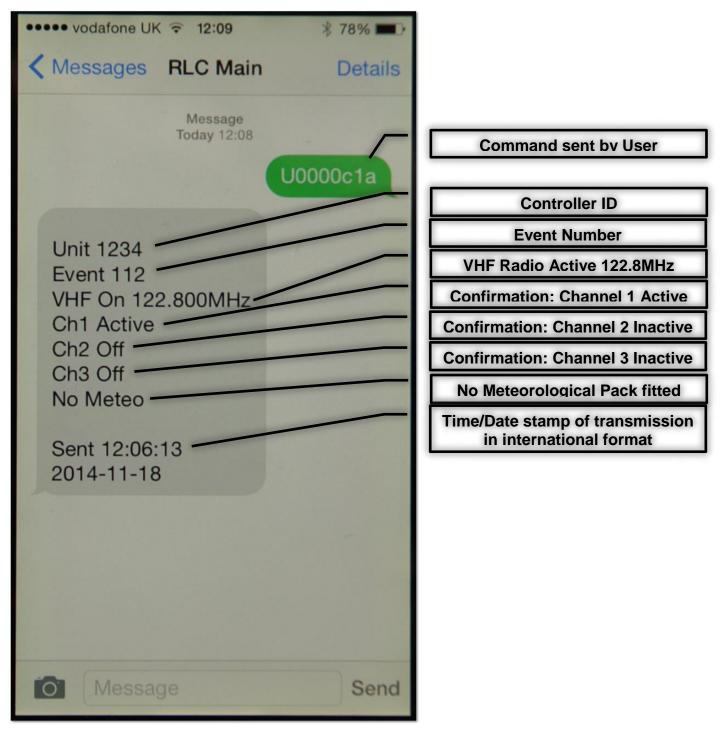

#### 4.6 System Response – To User – No Meteorological Pack fitted

The controller will respond to the caller (either User or Operator) with confirmation of the system status.

The standard response is shown in the screen shot of an iPhone below: