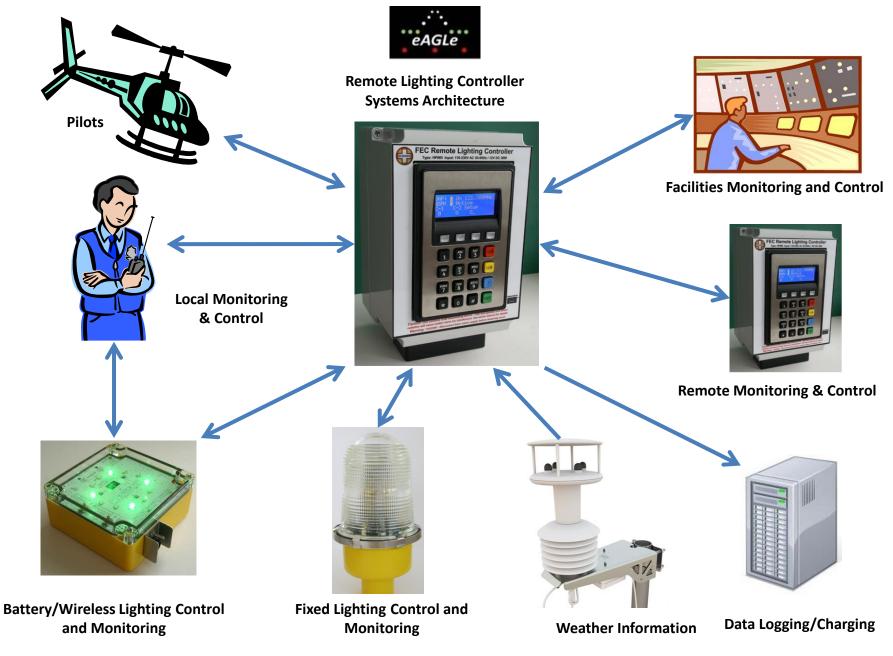

Now there is a new way to control your lighting and peripheral circuits using FEC's new Remote Lighting Controller (RLC) which integrates both traditional VHF PCL and adds SMS control and monitoring with the option of automatic weather reporting (wind speed/direction, temperature, dew point and pressure) right from your helipad.

The best of both worlds - FEC's all new Remote Lighting Controller takes a fresh approach to controlling your lighting installation – applying sophisticated microcontrollers to integrate and control a traditional PCL with the added ease and convenience of control and monitoring via any mobile device that can send and receive text messages (SMS).