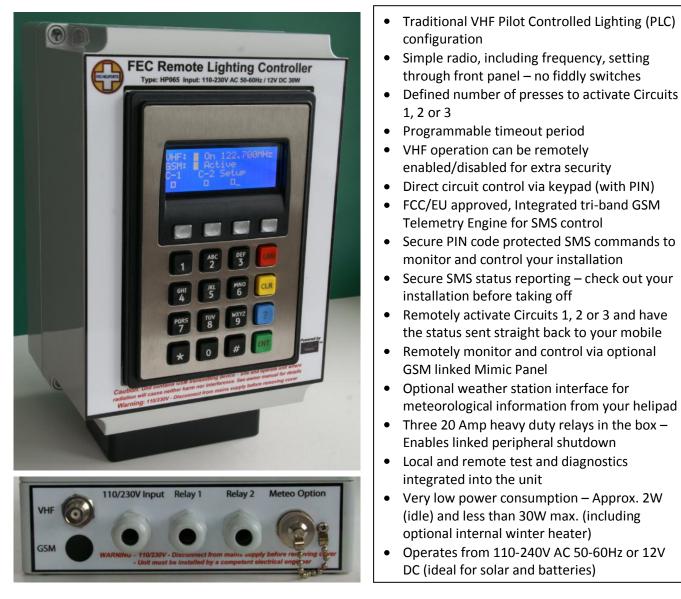

FEC's Remote Lighting Controller is an all new, fully digital design that combines ease of installation and use with sophisticated yet simple and secure configuration via the IP65 rated keypad and LCD display or via SMS.

There are three microcontrollers dedicated to making FEC's RLC both powerful but incredibly easy to use - everything can be securely configured (there are three levels of PIN code protection) through the front panel – frequencies, timeout periods, operating modes, relay testing and system diagnostics. Many parameters can be checked, monitored and changed via simple text messages (using the same secure PIN codes).

### Summary of Specification

| <ul> <li>System security: PIN Code (keypad and GSM)</li> <li>VHF Frequency Range: 118 to 136 MHz</li> <li>Channel spacing (current): 25kHz</li> <li>Channel spacing (future): 8.33kHz</li> <li>Frequency selection: Any channel or UNICOM</li> <li>VHF aerial: External remote mounted</li> <li>GSM Bands: Tri-Band</li> <li>Network: Operators choice subject to coverage</li> <li>Tariff: Account or pre-pay</li> <li>GSM aerial options: Internal to unit or remote mounted</li> <li>Degree of protection: IP65 (general)</li> <li>LCD and Keypad protection: IP65 and 'vandal resistant'</li> <li>Unit operating temperature: -25°C to +50°C</li> <li>System Storage temperature: -25°C to +80°C</li> <li>Compliance: ROHC Compliant</li> <li>Operating voltage (AC): 100-240V AC 50-60Hz</li> <li>Operating voltage (DC): 12V DC</li> <li>Max voltage range (DC): 10V - 15V DC</li> <li>Power (GSM transmitting): 10 watts (maximum)</li> <li>Relay capacity: 3 off 20A Relays (1 NO, 1NC) DIN rail mounting</li> <li>Max power consumption: 30 watts (including optional winter heater)</li> <li>Size (Height, Depth, Width): H - 11" (280mm), D - 6.5" (165mm), W - 7" (180mm)</li> <li>Weight: 5.5lbs (2.5kg)</li> <li>Warranty: 2 years return to FEC (excluding relays)</li> </ul>                                                                                                                                                                                                                                                                                                                                                                                                                                                                                                                                                                                                                                                                                                                                                                                                                                                                                                                   | • | Controller modes:            | 3 - Local keypad, VHF PCL or<br>GSM/SMS or both |
|----------------------------------------------------------------------------------------------------------------------------------------------------------------------------------------------------------------------------------------------------------------------------------------------------------------------------------------------------------------------------------------------------------------------------------------------------------------------------------------------------------------------------------------------------------------------------------------------------------------------------------------------------------------------------------------------------------------------------------------------------------------------------------------------------------------------------------------------------------------------------------------------------------------------------------------------------------------------------------------------------------------------------------------------------------------------------------------------------------------------------------------------------------------------------------------------------------------------------------------------------------------------------------------------------------------------------------------------------------------------------------------------------------------------------------------------------------------------------------------------------------------------------------------------------------------------------------------------------------------------------------------------------------------------------------------------------------------------------------------------------------------------------------------------------------------------------------------------------------------------------------------------------------------------------------------------------------------------------------------------------------------------------------------------------------------------------------------------------------------------------------------------------------------------------------------------------------------|---|------------------------------|-------------------------------------------------|
| <ul> <li>Channel spacing (current): 25kHz</li> <li>Channel spacing (future): 8.33kHz</li> <li>Frequency selection: Any channel or UNICOM</li> <li>VHF aerial: External remote mounted</li> <li>GSM Bands: Tri-Band</li> <li>Network: Operators choice subject to coverage</li> <li>Tariff: Account or pre-pay</li> <li>GSM aerial options: Internal to unit or remote mounted</li> <li>Degree of protection: IP65 (general)</li> <li>LCD and Keypad protection: IP65 and 'vandal resistant'</li> <li>Unit operating temperature: -25°C to +50°C</li> <li>System Storage temperature: -25°C to +80°C</li> <li>Compliance: ROHC Compliant</li> <li>Operating voltage (AC): 100-240V AC 50-60Hz</li> <li>Operating voltage (DC): 12V DC</li> <li>Max voltage range (DC): 10V - 15V DC</li> <li>Power (standby): 2 watts (approx.)</li> <li>Power (GSM transmitting): 10 watts (maximum)</li> <li>Relay capacity: 3 off 20A Relays (1 NO, 1NC) DIN rail mounting</li> <li>Max power consumption: 30 watts (including optional winter heater)</li> <li>Size (Height, Depth, Width): H - 11" (280mm), D - 6.5" (165mm), W - 7" (180mm)</li> <li>Weight: 5.5lbs (2.5kg)</li> <li>Warranty: 2 years return to FEC</li> </ul>                                                                                                                                                                                                                                                                                                                                                                                                                                                                                                                                                                                                                                                                                                                                                                                                                                                                                                                                                                                           | • | System security:             | PIN Code (keypad and GSM)                       |
| <ul> <li>Channel spacing (future): 8.33kHz</li> <li>Frequency selection: Any channel or UNICOM</li> <li>VHF aerial: External remote mounted</li> <li>GSM Bands: Tri-Band</li> <li>Network: Operators choice subject to coverage</li> <li>Tariff: Account or pre-pay</li> <li>GSM aerial options: Internal to unit or remote mounted</li> <li>Degree of protection: IP65 (general)</li> <li>LCD and Keypad protection: IP65 (general)</li> <li>LCD and Keypad protection: IP65 (general)</li> <li>Compliance: -25°C to +50°C</li> <li>System Storage temperature: -25°C to +80°C</li> <li>Compliance: ROHC Compliant</li> <li>Operating voltage (AC): 100-240V AC 50-60Hz</li> <li>Operating voltage (DC): 12V DC</li> <li>Max voltage range (DC): 10V – 15V DC</li> <li>Power (standby): 2 watts (approx.)</li> <li>Power (GSM transmitting): 10 watts (maximum)</li> <li>Relay capacity: 3 off 20A Relays (1 NO, 1NC) DIN rail mounting</li> <li>Max power consumption: 30 watts (including optional winter heater)</li> <li>Size (Height, Depth, Width): H - 11" (280mm), D - 6.5" (165mm), W - 7" (180mm)</li> <li>Weight: 5.5lbs (2.5kg)</li> <li>Warranty: 2 years return to FEC</li> </ul>                                                                                                                                                                                                                                                                                                                                                                                                                                                                                                                                                                                                                                                                                                                                                                                                                                                                                                                                                                                                               | ٠ | VHF Frequency Range:         | 118 to 136 MHz                                  |
| <ul> <li>Frequency selection: Any channel or UNICOM</li> <li>VHF aerial: External remote mounted</li> <li>GSM Bands: Tri-Band</li> <li>Network: Operators choice subject to coverage</li> <li>Tariff: Account or pre-pay</li> <li>GSM aerial options: Internal to unit or remote mounted</li> <li>Degree of protection: IP65 (general)</li> <li>LCD and Keypad protection: IP65 and 'vandal resistant'</li> <li>Unit operating temperature: -25°C to +50°C</li> <li>System Storage temperature: -25°C to +80°C</li> <li>Compliance: ROHC Compliant</li> <li>Operating voltage (AC): 100-240V AC 50-60Hz</li> <li>Operating voltage (DC): 12V DC</li> <li>Max voltage range (DC): 10V – 15V DC</li> <li>Power (standby): 2 watts (approx.)</li> <li>Power (GSM transmitting): 10 watts (maximum)</li> <li>Relay capacity: 3 off 20A Relays (1 NO, 1NC) DIN rail mounting</li> <li>Max power consumption: 30 watts (including optional winter heater)</li> <li>Size (Height, Depth, Width): H - 11" (280mm), D - 6.5" (165mm), W - 7" (180mm)</li> <li>Weight: 5.5lbs (2.5kg)</li> <li>Warranty: 2 years return to FEC</li> </ul>                                                                                                                                                                                                                                                                                                                                                                                                                                                                                                                                                                                                                                                                                                                                                                                                                                                                                                                                                                                                                                                                                | • | Channel spacing (current):   | 25kHz                                           |
| <ul> <li>VHF aerial: External remote mounted</li> <li>GSM Bands: Tri-Band</li> <li>Network: Operators choice subject to coverage</li> <li>Tariff: Account or pre-pay</li> <li>GSM aerial options: Internal to unit or remote mounted</li> <li>Degree of protection: IP65 (general)</li> <li>LCD and Keypad protection: IP65 and 'vandal resistant'</li> <li>Unit operating temperature: -25°C to +50°C</li> <li>System Storage temperature: -25°C to +80°C</li> <li>Compliance: ROHC Compliant</li> <li>Operating voltage (AC): 100-240V AC 50-60Hz</li> <li>Operating voltage (DC): 12V DC</li> <li>Max voltage range (DC): 10V – 15V DC</li> <li>Power (GSM transmitting): 10 watts (maximum)</li> <li>Relay capacity: 3 off 20A Relays (1 NO, 1NC) DIN rail mounting</li> <li>Max power consumption: 30 watts (including optional winter heater)</li> <li>Size (Height, Depth, Width): H - 11" (280mm), D - 6.5" (165mm), W - 7" (180mm)</li> <li>Weight: 5.5lbs (2.5kg)</li> <li>Warranty: 2 years return to FEC</li> </ul>                                                                                                                                                                                                                                                                                                                                                                                                                                                                                                                                                                                                                                                                                                                                                                                                                                                                                                                                                                                                                                                                                                                                                                                | ٠ | Channel spacing (future):    | 8.33kHz                                         |
| <ul> <li>Mounted</li> <li>GSM Bands:</li> <li>Network:</li> <li>Operators choice subject to coverage</li> <li>Tariff:</li> <li>Account or pre-pay</li> <li>GSM aerial options:</li> <li>Internal to unit or remote mounted</li> <li>Degree of protection:</li> <li>IP65 (general)</li> <li>LCD and Keypad protection:</li> <li>IP65 and 'vandal resistant'</li> <li>Unit operating temperature:</li> <li>-25°C to +50°C</li> <li>System Storage temperature:</li> <li>-25°C to +50°C</li> <li>System Storage temperature:</li> <li>-25°C to +80°C</li> <li>Compliance:</li> <li>ROHC Compliant</li> <li>Operating voltage (AC):</li> <li>100-240V AC 50-60Hz</li> <li>Operating voltage (DC):</li> <li>12V DC</li> <li>Max voltage range (DC):</li> <li>10V - 15V DC</li> <li>Power (standby):</li> <li>2 watts (approx.)</li> <li>Power (GSM transmitting):</li> <li>Ndax power consumption:</li> <li>30 watts (including optional winter heater)</li> <li>Size (Height, Depth, Width):</li> <li>H - 11" (280mm), D - 6.5" (165mm), W - 7" (180mm)</li> <li>Weight:</li> <li>Silbs (2.5kg)</li> <li>Warranty:</li> <li>2 years return to FEC</li> </ul>                                                                                                                                                                                                                                                                                                                                                                                                                                                                                                                                                                                                                                                                                                                                                                                                                                                                                                                                                                                                                                                       | ٠ | Frequency selection:         | Any channel or UNICOM                           |
| <ul> <li>GSM Bands: Tri-Band</li> <li>Network: Operators choice subject to coverage</li> <li>Tariff: Account or pre-pay</li> <li>GSM aerial options: Internal to unit or remote mounted</li> <li>Degree of protection: IP65 (general)</li> <li>LCD and Keypad protection: IP65 and 'vandal resistant'</li> <li>Unit operating temperature: -25°C to +50°C</li> <li>System Storage temperature: -25°C to +80°C</li> <li>Compliance: ROHC Compliant</li> <li>Operating voltage (AC): 100-240V AC 50-60Hz</li> <li>Operating voltage (DC): 12V DC</li> <li>Max voltage range (DC): 10V - 15V DC</li> <li>Power (standby): 2 watts (approx.)</li> <li>Power (GSM transmitting): 10 watts (maximum)</li> <li>Relay capacity: 3 off 20A Relays (1 NO, 1NC) DIN rail mounting</li> <li>Max power consumption: 30 watts (including optional winter heater)</li> <li>Size (Height, Depth, Width): H - 11" (280mm), D - 6.5" (165mm), W - 7" (180mm)</li> <li>Weight: 5.5lbs (2.5kg)</li> <li>Warranty: 2 years return to FEC</li> </ul>                                                                                                                                                                                                                                                                                                                                                                                                                                                                                                                                                                                                                                                                                                                                                                                                                                                                                                                                                                                                                                                                                                                                                                                 | ٠ | VHF aerial:                  | External remote                                 |
| <ul> <li>Network: Operators choice subject to coverage</li> <li>Tariff: Account or pre-pay</li> <li>GSM aerial options: Internal to unit or remote mounted</li> <li>Degree of protection: IP65 (general)</li> <li>LCD and Keypad protection: IP65 and 'vandal resistant'</li> <li>Unit operating temperature: -25°C to +50°C</li> <li>System Storage temperature: -25°C to +80°C</li> <li>Compliance: ROHC Compliant</li> <li>Operating voltage (AC): 100-240V AC 50-60Hz</li> <li>Operating voltage (DC): 12V DC</li> <li>Max voltage range (DC): 10V – 15V DC</li> <li>Power (standby): 2 watts (approx.)</li> <li>Power (GSM transmitting): 10 watts (maximum)</li> <li>Relay capacity: 3 off 20A Relays (1 NO, 1NC) DIN rail mounting</li> <li>Max power consumption: 30 watts (including optional winter heater)</li> <li>Size (Height, Depth, Width): H - 11" (280mm), D - 6.5" (165mm), W - 7" (180mm)</li> <li>Weight: 5.5lbs (2.5kg)</li> <li>Warranty: 2 years return to FEC</li> </ul>                                                                                                                                                                                                                                                                                                                                                                                                                                                                                                                                                                                                                                                                                                                                                                                                                                                                                                                                                                                                                                                                                                                                                                                                              |   |                              | mounted                                         |
| <ul> <li>Coverage</li> <li>Tariff: Account or pre-pay</li> <li>GSM aerial options: Internal to unit or remote mounted</li> <li>Degree of protection: IP65 (general)</li> <li>LCD and Keypad protection: IP65 and 'vandal resistant'</li> <li>Unit operating temperature: -25°C to +50°C</li> <li>System Storage temperature: -25°C to +80°C</li> <li>Compliance: ROHC Compliant</li> <li>Operating voltage (AC): 100-240V AC 50-60Hz</li> <li>Operating voltage (DC): 12V DC</li> <li>Max voltage range (DC): 10V – 15V DC</li> <li>Power (standby): 2 watts (approx.)</li> <li>Power (GSM transmitting): 10 watts (maximum)</li> <li>Relay capacity: 3 off 20A Relays (1 NO, 1NC) DIN rail mounting</li> <li>Max power consumption: 30 watts (including optional winter heater)</li> <li>Size (Height, Depth, Width): H - 11" (280mm), D - 6.5" (165mm), W - 7" (180mm)</li> <li>Weight: 5.5lbs (2.5kg)</li> <li>Warranty: 2 years return to FEC</li> </ul>                                                                                                                                                                                                                                                                                                                                                                                                                                                                                                                                                                                                                                                                                                                                                                                                                                                                                                                                                                                                                                                                                                                                                                                                                                                   | ٠ | GSM Bands:                   | Tri-Band                                        |
| <ul> <li>Tariff: Account or pre-pay</li> <li>GSM aerial options: Internal to unit or remote mounted</li> <li>Degree of protection: IP65 (general)</li> <li>LCD and Keypad protection: IP65 and 'vandal resistant'</li> <li>Unit operating temperature: -25°C to +50°C</li> <li>System Storage temperature: -25°C to +80°C</li> <li>Compliance: ROHC Compliant</li> <li>Operating voltage (AC): 100-240V AC 50-60Hz</li> <li>Operating voltage (DC): 12V DC</li> <li>Max voltage range (DC): 10V – 15V DC</li> <li>Power (standby): 2 watts (approx.)</li> <li>Power (GSM transmitting): 10 watts (maximum)</li> <li>Relay capacity: 3 off 20A Relays (1 NO, 1NC) DIN rail mounting</li> <li>Max power consumption: 30 watts (including optional winter heater)</li> <li>Size (Height, Depth, Width): H - 11" (280mm), D - 6.5" (165mm), W - 7" (180mm)</li> <li>Weight: 5.5lbs (2.5kg)</li> <li>Warranty: 2 years return to FEC</li> </ul>                                                                                                                                                                                                                                                                                                                                                                                                                                                                                                                                                                                                                                                                                                                                                                                                                                                                                                                                                                                                                                                                                                                                                                                                                                                                     | ٠ | Network:                     | Operators choice subject to                     |
| <ul> <li>GSM aerial options: Internal to unit or remote mounted</li> <li>Degree of protection: IP65 (general)</li> <li>LCD and Keypad protection: IP65 and 'vandal resistant'</li> <li>Unit operating temperature: -25°C to +50°C</li> <li>System Storage temperature: -25°C to +80°C</li> <li>Compliance: ROHC Compliant</li> <li>Operating voltage (AC): 100-240V AC 50-60Hz</li> <li>Operating voltage (DC): 12V DC</li> <li>Max voltage range (DC): 10V - 15V DC</li> <li>Power (standby): 2 watts (approx.)</li> <li>Power (GSM transmitting): 10 watts (maximum)</li> <li>Relay capacity: 3 off 20A Relays (1 NO, 1NC) DIN rail mounting</li> <li>Max power consumption: 30 watts (including optional winter heater)</li> <li>Size (Height, Depth, Width): H - 11" (280mm), D - 6.5" (165mm), W - 7" (180mm)</li> <li>Weight: 5.5lbs (2.5kg)</li> <li>Warranty: 2 years return to FEC</li> </ul>                                                                                                                                                                                                                                                                                                                                                                                                                                                                                                                                                                                                                                                                                                                                                                                                                                                                                                                                                                                                                                                                                                                                                                                                                                                                                                         |   |                              | coverage                                        |
| <ul> <li>Degree of protection:</li> <li>LCD and Keypad protection:</li> <li>Unit operating temperature:</li> <li>-25°C to +50°C</li> <li>System Storage temperature:</li> <li>-25°C to +80°C</li> <li>Compliance:</li> <li>ROHC Compliant</li> <li>Operating voltage (AC):</li> <li>100-240V AC 50-60Hz</li> <li>Operating voltage (DC):</li> <li>12V DC</li> <li>Max voltage range (DC):</li> <li>10V – 15V DC</li> <li>Power (standby):</li> <li>Power (GSM transmitting):</li> <li>Relay capacity:</li> <li>Max power consumption:</li> <li>Size (Height, Depth, Width):</li> <li>Weight:</li> <li>Warranty:</li> <li>Warranty:</li> <li>Years return to FEC</li> </ul>                                                                                                                                                                                                                                                                                                                                                                                                                                                                                                                                                                                                                                                                                                                                                                                                                                                                                                                                                                                                                                                                                                                                                                                                                                                                                                                                                                                                                                                                                                                                     | ٠ | Tariff:                      | Account or pre-pay                              |
| <ul> <li>Degree of protection:</li> <li>LCD and Keypad protection:</li> <li>Unit operating temperature:</li> <li>-25°C to +50°C</li> <li>System Storage temperature:</li> <li>-25°C to +80°C</li> <li>Compliance:</li> <li>ROHC Compliant</li> <li>Operating voltage (AC):</li> <li>100-240V AC 50-60Hz</li> <li>Operating voltage (DC):</li> <li>12V DC</li> <li>Max voltage range (DC):</li> <li>10V - 15V DC</li> <li>Power (standby):</li> <li>Power (GSM transmitting):</li> <li>Relay capacity:</li> <li>Max power consumption:</li> <li>Size (Height, Depth, Width):</li> <li>Weight:</li> <li>Warranty:</li> <li>Warranty:</li> <li>Degreating voltage</li> <li>Additional construction</li> <li>Degreating voltage</li> <li>Power (a standby):</li> <li>Power (a standby):<th>٠</th><th>GSM aerial options:</th><th>Internal to unit or remote</th></li></ul> | ٠ | GSM aerial options:          | Internal to unit or remote                      |
| <ul> <li>LCD and Keypad protection:<br/>Unit operating temperature:<br/>System Storage temperature:<br/>Compliance:<br/>Operating voltage (AC):<br/>Operating voltage (DC):<br/>Max voltage range (DC):<br/>Power (standby):<br/>Relay capacity:<br/>Max power consumption:<br/>Size (Height, Depth, Width):<br/>Weight:<br/>Warranty:<br/>Warranty:<br/>Power (SC to +50°C<br/>ROHC Compliant<br/>ROHC Compliant<br/>100-240V AC 50-60Hz<br/>12V DC<br/>10V – 15V DC<br/>2 watts (approx.)<br/>10V – 15V DC<br/>2 watts (approx.)<br/>10 watts (maximum)<br/>3 off 20A Relays (1 NO, 1NC)<br/>DIN rail mounting<br/>4 H - 11" (280mm), D - 6.5"<br/>(165mm), W - 7" (180mm)<br/>2 years return to FEC</li> </ul>                                                                                                                                                                                                                                                                                                                                                                                                                                                                                                                                                                                                                                                                                                                                                                                                                                                                                                                                                                                                                                                                                                                                                                                                                                                                                                                                                                                                                                                                                              |   |                              | mounted                                         |
| <ul> <li>Unit operating temperature: -25°C to +50°C</li> <li>System Storage temperature: -25°C to +80°C</li> <li>Compliance: ROHC Compliant</li> <li>Operating voltage (AC): 100-240V AC 50-60Hz</li> <li>Operating voltage (DC): 12V DC</li> <li>Max voltage range (DC): 10V - 15V DC</li> <li>Power (standby): 2 watts (approx.)</li> <li>Power (GSM transmitting): 10 watts (maximum)</li> <li>Relay capacity: 3 off 20A Relays (1 NO, 1NC) DIN rail mounting</li> <li>Max power consumption: 30 watts (including optional winter heater)</li> <li>Size (Height, Depth, Width): H - 11" (280mm), D - 6.5" (165mm), W - 7" (180mm)</li> <li>Weight: 5.5lbs (2.5kg)</li> <li>Warranty: 2 years return to FEC</li> </ul>                                                                                                                                                                                                                                                                                                                                                                                                                                                                                                                                                                                                                                                                                                                                                                                                                                                                                                                                                                                                                                                                                                                                                                                                                                                                                                                                                                                                                                                                                       | ٠ | Degree of protection:        | IP65 (general)                                  |
| <ul> <li>System Storage temperature:</li> <li>Compliance:</li> <li>Compliance:</li> <li>Operating voltage (AC):</li> <li>100-240V AC 50-60Hz</li> <li>Operating voltage (DC):</li> <li>Max voltage range (DC):</li> <li>Power (standby):</li> <li>Power (GSM transmitting):</li> <li>Relay capacity:</li> <li>Max power consumption:</li> <li>Size (Height, Depth, Width):</li> <li>Weight:</li> <li>Warranty:</li> <li>Size (Warranty:</li> <li>Years return to FEC</li> </ul>                                                                                                                                                                                                                                                                                                                                                                                                                                                                                                                                                                                                                                                                                                                                                                                                                                                                                                                                                                                                                                                                                                                                                                                                                                                                                                                                                                                                                                                                                                                                                                                                                                                                                                                                | ٠ | LCD and Keypad protection:   |                                                 |
| <ul> <li>Compliance: ROHC Compliant</li> <li>Operating voltage (AC): 100-240V AC 50-60Hz</li> <li>Operating voltage (DC): 12V DC</li> <li>Max voltage range (DC): 10V - 15V DC</li> <li>Power (standby): 2 watts (approx.)</li> <li>Power (GSM transmitting): 10 watts (maximum)</li> <li>Relay capacity: 3 off 20A Relays (1 NO, 1NC) DIN rail mounting</li> <li>Max power consumption: 30 watts (including optional winter heater)</li> <li>Size (Height, Depth, Width): H - 11" (280mm), D - 6.5" (165mm), W - 7" (180mm)</li> <li>Weight: 5.5lbs (2.5kg)</li> <li>Warranty: 2 years return to FEC</li> </ul>                                                                                                                                                                                                                                                                                                                                                                                                                                                                                                                                                                                                                                                                                                                                                                                                                                                                                                                                                                                                                                                                                                                                                                                                                                                                                                                                                                                                                                                                                                                                                                                               | ٠ | Unit operating temperature:  | -25°C to +50°C                                  |
| <ul> <li>Operating voltage (AC): 100-240V AC 50-60Hz</li> <li>Operating voltage (DC): 12V DC</li> <li>Max voltage range (DC): 10V - 15V DC</li> <li>Power (standby): 2 watts (approx.)</li> <li>Power (GSM transmitting): 10 watts (maximum)</li> <li>Relay capacity: 3 off 20A Relays (1 NO, 1NC) DIN rail mounting</li> <li>Max power consumption: 30 watts (including optional winter heater)</li> <li>Size (Height, Depth, Width): H - 11" (280mm), D - 6.5" (165mm), W - 7" (180mm)</li> <li>Weight: 5.5lbs (2.5kg)</li> <li>Warranty: 2 years return to FEC</li> </ul>                                                                                                                                                                                                                                                                                                                                                                                                                                                                                                                                                                                                                                                                                                                                                                                                                                                                                                                                                                                                                                                                                                                                                                                                                                                                                                                                                                                                                                                                                                                                                                                                                                   | ٠ | System Storage temperature:  | -25°C to +80°C                                  |
| <ul> <li>Operating voltage (DC): 12V DC</li> <li>Max voltage range (DC): 10V - 15V DC</li> <li>Power (standby): 2 watts (approx.)</li> <li>Power (GSM transmitting): 10 watts (maximum)</li> <li>Relay capacity: 3 off 20A Relays (1 NO, 1NC) DIN rail mounting</li> <li>Max power consumption: 30 watts (including optional winter heater)</li> <li>Size (Height, Depth, Width): H - 11" (280mm), D - 6.5" (165mm), W - 7" (180mm)</li> <li>Weight: 5.5lbs (2.5kg)</li> <li>Warranty: 2 years return to FEC</li> </ul>                                                                                                                                                                                                                                                                                                                                                                                                                                                                                                                                                                                                                                                                                                                                                                                                                                                                                                                                                                                                                                                                                                                                                                                                                                                                                                                                                                                                                                                                                                                                                                                                                                                                                        | ٠ | Compliance:                  | ROHC Compliant                                  |
| <ul> <li>Max voltage range (DC): 10V - 15V DC</li> <li>Power (standby): 2 watts (approx.)</li> <li>Power (GSM transmitting): 10 watts (maximum)</li> <li>Relay capacity: 3 off 20A Relays (1 NO, 1NC) DIN rail mounting</li> <li>Max power consumption: 30 watts (including optional winter heater)</li> <li>Size (Height, Depth, Width): H - 11" (280mm), D - 6.5" (165mm), W - 7" (180mm)</li> <li>Weight: 5.5lbs (2.5kg)</li> <li>Warranty: 2 years return to FEC</li> </ul>                                                                                                                                                                                                                                                                                                                                                                                                                                                                                                                                                                                                                                                                                                                                                                                                                                                                                                                                                                                                                                                                                                                                                                                                                                                                                                                                                                                                                                                                                                                                                                                                                                                                                                                                | ٠ | Operating voltage (AC):      | 100-240V AC 50-60Hz                             |
| <ul> <li>Power (standby): 2 watts (approx.)</li> <li>Power (GSM transmitting): 10 watts (maximum)</li> <li>Relay capacity: 3 off 20A Relays (1 NO, 1NC)<br/>DIN rail mounting</li> <li>Max power consumption: 30 watts (including optional winter heater)</li> <li>Size (Height, Depth, Width): H - 11" (280mm), D - 6.5"<br/>(165mm), W - 7" (180mm)</li> <li>Weight: 5.5lbs (2.5kg)</li> <li>Warranty: 2 years return to FEC</li> </ul>                                                                                                                                                                                                                                                                                                                                                                                                                                                                                                                                                                                                                                                                                                                                                                                                                                                                                                                                                                                                                                                                                                                                                                                                                                                                                                                                                                                                                                                                                                                                                                                                                                                                                                                                                                      | ٠ | Operating voltage (DC):      | 12V DC                                          |
| <ul> <li>Power (GSM transmitting):<br/>Relay capacity:<br/>Max power consumption:<br/>Size (Height, Depth, Width):<br/>Weight:<br/>Warranty:<br/>10 watts (maximum)<br/>3 off 20A Relays (1 NO, 1NC)<br/>DIN rail mounting<br/>30 watts (including optional<br/>winter heater)<br/>H - 11" (280mm), D - 6.5"<br/>(165mm), W - 7" (180mm)<br/>5.5lbs (2.5kg)<br/>2 years return to FEC</li> </ul>                                                                                                                                                                                                                                                                                                                                                                                                                                                                                                                                                                                                                                                                                                                                                                                                                                                                                                                                                                                                                                                                                                                                                                                                                                                                                                                                                                                                                                                                                                                                                                                                                                                                                                                                                                                                               | ٠ | Max voltage range (DC):      | 10V – 15V DC                                    |
| <ul> <li>Relay capacity: 3 off 20A Relays (1 NO, 1NC)<br/>DIN rail mounting</li> <li>Max power consumption: 30 watts (including optional winter heater)</li> <li>Size (Height, Depth, Width): H - 11" (280mm), D - 6.5"<br/>(165mm), W - 7" (180mm)</li> <li>Weight: 5.5lbs (2.5kg)</li> <li>Warranty: 2 years return to FEC</li> </ul>                                                                                                                                                                                                                                                                                                                                                                                                                                                                                                                                                                                                                                                                                                                                                                                                                                                                                                                                                                                                                                                                                                                                                                                                                                                                                                                                                                                                                                                                                                                                                                                                                                                                                                                                                                                                                                                                        | ٠ | Power (standby):             | 2 watts (approx.)                               |
| <ul> <li>Max power consumption: DIN rail mounting</li> <li>Max power consumption: 30 watts (including optional winter heater)</li> <li>Size (Height, Depth, Width): H - 11" (280mm), D - 6.5" (165mm), W - 7" (180mm)</li> <li>Weight: 5.5lbs (2.5kg)</li> <li>Warranty: 2 years return to FEC</li> </ul>                                                                                                                                                                                                                                                                                                                                                                                                                                                                                                                                                                                                                                                                                                                                                                                                                                                                                                                                                                                                                                                                                                                                                                                                                                                                                                                                                                                                                                                                                                                                                                                                                                                                                                                                                                                                                                                                                                      | ٠ | Power (GSM transmitting):    | 10 watts (maximum)                              |
| <ul> <li>Max power consumption: 30 watts (including optional winter heater)</li> <li>Size (Height, Depth, Width): H - 11" (280mm), D - 6.5" (165mm), W - 7" (180mm)</li> <li>Weight: 5.5lbs (2.5kg)</li> <li>Warranty: 2 years return to FEC</li> </ul>                                                                                                                                                                                                                                                                                                                                                                                                                                                                                                                                                                                                                                                                                                                                                                                                                                                                                                                                                                                                                                                                                                                                                                                                                                                                                                                                                                                                                                                                                                                                                                                                                                                                                                                                                                                                                                                                                                                                                        | ٠ | Relay capacity:              | 3 off 20A Relays (1 NO, 1NC)                    |
| <ul> <li>Size (Height, Depth, Width): Winter heater)</li> <li>Size (Height, Depth, Width): H - 11" (280mm), D - 6.5" (165mm), W - 7" (180mm)</li> <li>Weight: 5.5lbs (2.5kg)</li> <li>Warranty: 2 years return to FEC</li> </ul>                                                                                                                                                                                                                                                                                                                                                                                                                                                                                                                                                                                                                                                                                                                                                                                                                                                                                                                                                                                                                                                                                                                                                                                                                                                                                                                                                                                                                                                                                                                                                                                                                                                                                                                                                                                                                                                                                                                                                                               |   |                              | -                                               |
| <ul> <li>Size (Height, Depth, Width): H - 11" (280mm), D - 6.5"<br/>(165mm), W - 7" (180mm)</li> <li>Weight: 5.5lbs (2.5kg)</li> <li>Warranty: 2 years return to FEC</li> </ul>                                                                                                                                                                                                                                                                                                                                                                                                                                                                                                                                                                                                                                                                                                                                                                                                                                                                                                                                                                                                                                                                                                                                                                                                                                                                                                                                                                                                                                                                                                                                                                                                                                                                                                                                                                                                                                                                                                                                                                                                                                | ٠ | Max power consumption:       | 30 watts (including optional                    |
| <ul> <li>(165mm), W - 7" (180mm)</li> <li>Weight: 5.5lbs (2.5kg)</li> <li>Warranty: 2 years return to FEC</li> </ul>                                                                                                                                                                                                                                                                                                                                                                                                                                                                                                                                                                                                                                                                                                                                                                                                                                                                                                                                                                                                                                                                                                                                                                                                                                                                                                                                                                                                                                                                                                                                                                                                                                                                                                                                                                                                                                                                                                                                                                                                                                                                                           |   |                              | •                                               |
| <ul> <li>Weight: 5.5lbs (2.5kg)</li> <li>Warranty: 2 years return to FEC</li> </ul>                                                                                                                                                                                                                                                                                                                                                                                                                                                                                                                                                                                                                                                                                                                                                                                                                                                                                                                                                                                                                                                                                                                                                                                                                                                                                                                                                                                                                                                                                                                                                                                                                                                                                                                                                                                                                                                                                                                                                                                                                                                                                                                            | ٠ | Size (Height, Depth, Width): |                                                 |
| • Warranty: 2 years return to FEC                                                                                                                                                                                                                                                                                                                                                                                                                                                                                                                                                                                                                                                                                                                                                                                                                                                                                                                                                                                                                                                                                                                                                                                                                                                                                                                                                                                                                                                                                                                                                                                                                                                                                                                                                                                                                                                                                                                                                                                                                                                                                                                                                                              |   |                              |                                                 |
|                                                                                                                                                                                                                                                                                                                                                                                                                                                                                                                                                                                                                                                                                                                                                                                                                                                                                                                                                                                                                                                                                                                                                                                                                                                                                                                                                                                                                                                                                                                                                                                                                                                                                                                                                                                                                                                                                                                                                                                                                                                                                                                                                                                                                | ٠ | -                            |                                                 |
| (excluding relays)                                                                                                                                                                                                                                                                                                                                                                                                                                                                                                                                                                                                                                                                                                                                                                                                                                                                                                                                                                                                                                                                                                                                                                                                                                                                                                                                                                                                                                                                                                                                                                                                                                                                                                                                                                                                                                                                                                                                                                                                                                                                                                                                                                                             | ٠ | Warranty:                    | -                                               |
|                                                                                                                                                                                                                                                                                                                                                                                                                                                                                                                                                                                                                                                                                                                                                                                                                                                                                                                                                                                                                                                                                                                                                                                                                                                                                                                                                                                                                                                                                                                                                                                                                                                                                                                                                                                                                                                                                                                                                                                                                                                                                                                                                                                                                |   |                              | (excluding relays)                              |