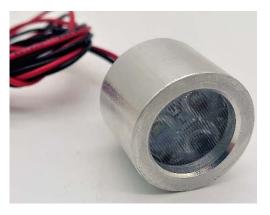

#### **Replacement Part:**

• HP2053 9-watt LED Light Head

#### **Light Source:**

• (6) Custom triple LED heads