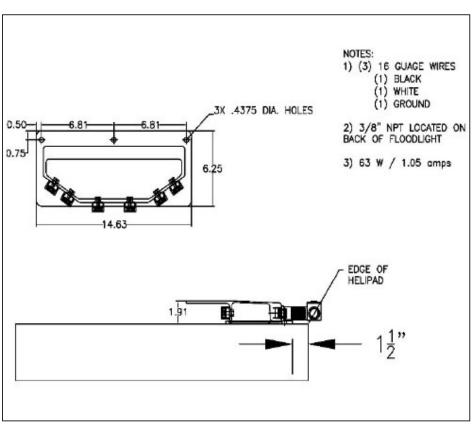

## **HP2050**

The heavy-duty hooded surface floodlight illuminates the deck and protects the pilot from glare while landing on the pad.

The fixture is housed in a weather tight, aluminum casting and powder coated yellow for high visibility. There are three mounting holes for easy installation on any surface.

## **Key Features:**

- · Ultra-Low Profile, under 2 inches
- Individually replaceable LED heads
- High-visibility yellow cast aluminum body suitable for the harshest environments
- Pre-wired for quick and easyinstallations

# Maximum Power Consumption:

54 watts,
1050ma @ 120V