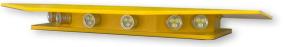

### LED ULTRA-LOW HOODED SURFACE FLOODLIGHT

## **HP2050**

The heavy-duty hooded surface floodlight illuminates the deck and protects the pilot from glare while landing on the pad.

The fixture is housed in a weather tight, aluminum casting and powder coated yellow for high visibility. There are three mounting holes for easy installation on any surface.

## **Key Features:**

- · Ultra-Low Profile, under 2 inches
- Individually replaceable LED heads
- High-visibility yellow cast aluminum body suitable for the harshest environments
- Pre-wired for quick and easyinstallations