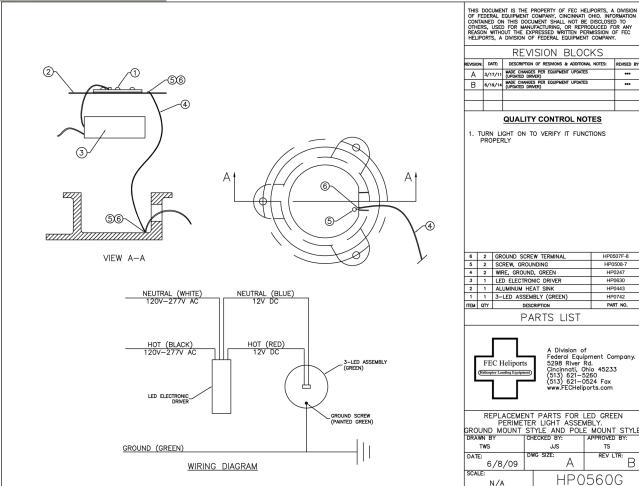

## **Ground/Pole Mount LED Replacement Kit**

This replacement kit consists of the LED light board mounted on a heat sync and pre-wired to the LED driver.

- HP0560G replaces HP0506G and HP0506P (Green)
- HP0560G replaces HP0590G and HP0590P (Green)
- HP0568G replaces HP0507G and HP0507P (Amber)
- HP0569G replaces HP0505G and HP0505P (Blue)
- HP0561G replaces HP0504G and HP0504P (White)
- HP0562G replaces HP0582G and HP0582P (Red)

Heat Sink Dimensions:

Materials:

Height 1/8" [3.18mm] O.D. 3 15/16" [100.00mm]

| LED Board       | HP0742 |
|-----------------|--------|
| Alum. Heat Sink | HP0443 |
| LED Driver      | HP0630 |

WWW.FECHELIPORTS.COM WWW.HELIPORTSEQUIPMENT.COM