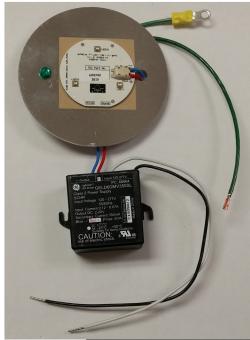

## **Ground/Pole Mount LED Replacement Kit**

This replacement kit consists of the LED light board mounted on a heat sync and pre-wired to the LED driver.

- HP0560G replaces HP0506G and HP0506P (Green)
- HP0560G replaces HP0590G and HP0590P (Green)
- HP0568G replaces HP0507G and HP0507P (Amber)
- HP0569G replaces HP0505G and HP0505P (Blue)
- HP0561G replaces HP0504G and HP0504P (White)
- HP0562G replaces HP0582G and HP0582P (Red)

Heat Sink Dimensions:

Materials:

Height 1/8" [3.18mm] O.D. 3 15/16" [100.00mm]

| LED Board       | HP0742 |
|-----------------|--------|
| Alum. Heat Sink | HP0443 |
| LED Driver      | HP0630 |

WWW.FECHELIPORTS.COM WWW.HELIPORTSEQUIPMENT.COM