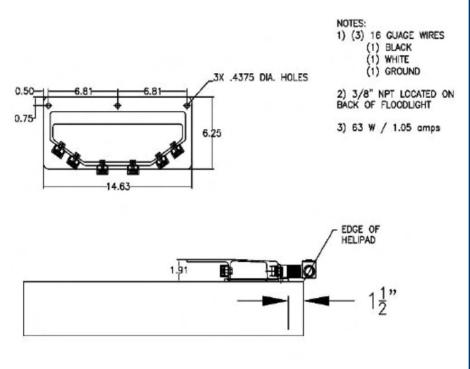

The fixture is housed in a weather tight, aluminum casting and powder coated yellow for high visibility. There are three mounting holes for easy installation on any surface.

## **KEY FEATURES:**

- Ultra-Low Profile, under 2 inches
- Individually replaceable LED heads
- High-visibility yellow cast aluminum body suitable for the harshest environments
- Pre-wired for quick and easyinstallations