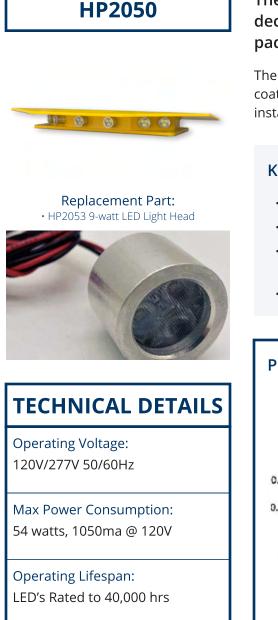

## LED ULTRA-LOW HOODED SURFACE FLOODLIGHT

(6) Custom triple LED heads

**Operating Temperature:** 

- 40ºf to 131ºf

Light Source:

- 40ºc to + 55ºc

The heavy-duty hooded surface floodlight illuminates the deck and protects the pilot from glare while landing on the pad.

The fixture is housed in a weather tight, aluminum casting and powder coated yellow for high visibility. There are three mounting holes for easy installation on any surface.

## **KEY FEATURES:**

- Ultra-Low Profile, under 2 inches
- Individually replaceable LED heads
- High-visibility yellow cast aluminum body suitable for the harshest environments
- Pre-wired for quick and easyinstallations